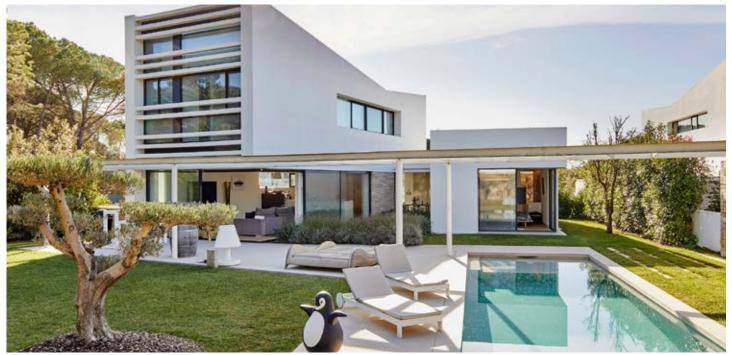

## La Pineda Villa 9

This beautiful contemporary villa is facing the 7th fairway of the Tour Course at PGA Catalunya Resort. The use of stone, white plaster and glass creates a flow between the interior and exterior spaces of the villa. The home also has a Mediterranean garden with aromatic plants growing around the entrance. The ground floor living room has wall-to-wall sliding glass doors leading out to the main garden, which is framed by a pergola and the swimming pool to create a unique area.

## MAIN FEATURES

Interior surface: 293 m² Private garden: 296 m² Exterior surface: 99 m²

4 bedrooms 4 bathrooms

Living room + open Bulthaup kitchen

Private garage Storage room Private pool

PRICE: €1,500,000 €