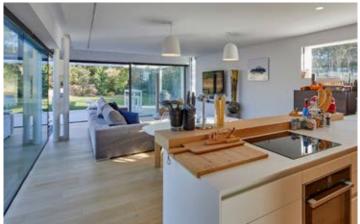

The rest of the main floor is occupied by a large dining room, kitchen and ensuite bedroom. There are three more bedrooms, one of which is also ensuite, on the second floor. The villa is completed by a spacious and airy multi-purpose basement and a private garage.

## MAIN FEATURES

Interior surface: 293 m² Private garden: 296 m² Exterior surface: 99 m²

4 bedrooms 4 bathrooms

Living room + open Bulthaup kitchen

Private garage Storage room Private pool

PRICE: €1,500,000 €