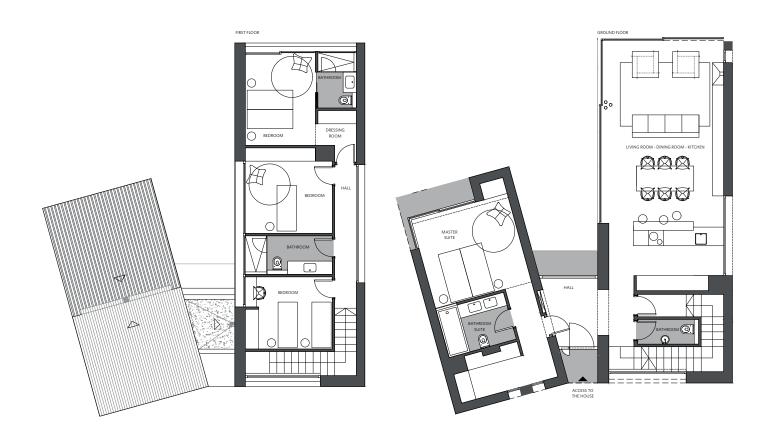

## La Pineda Villa 9

This beautiful contemporary villa is facing the 7th fairway of the Tour Course at PGA Catalunya Resort. The use of stone, white plaster and glass creates a flow between the interior and exterior spaces of the villa. The home also has a Mediterranean garden with aromatic plants growing around the entrance. The ground floor living room has wall-to-wall sliding glass doors leading out to the main garden, which is framed by a pergola and the swimming pool to create a unique area.

The rest of the main floor is occupied by a large dining room, kitchen and ensuite bedroom. There are three more bedrooms, one of which is also ensuite, on the second floor. The villa is completed by a spacious and airy multi-purpose basement and a private garage.

## MAIN FEATURES

Interior surface: 293 m² Private garden: 296 m² Exterior surface: 99 m²

4 bedrooms 4 bathrooms

Living room + open Bulthaup kitchen

Private garage Storage room Private pool

PRICE: €1,500,000 €