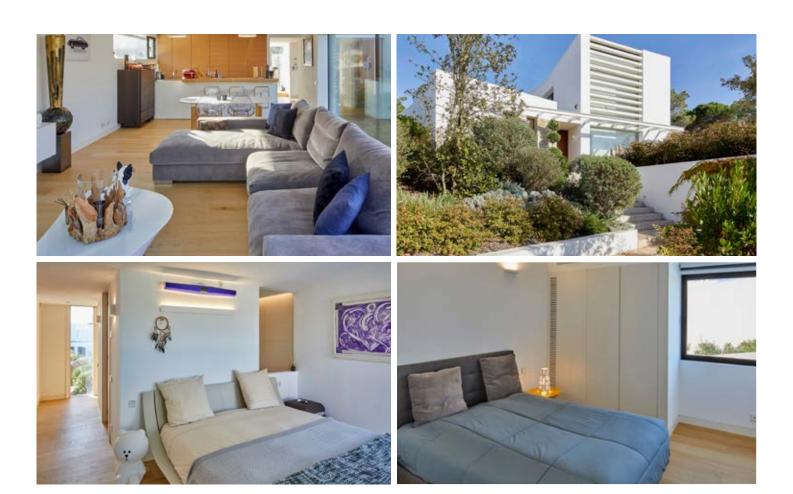

## La Pineda Villa 9

This beautiful contemporary villa is facing the 7th fairway of the Tour Course at PGA Catalunya Resort. The use of stone, white plaster and glass creates a flow between the interior and exterior spaces of the villa. The home also has a Mediterranean garden with aromatic plants growing around the entrance. The ground floor living room has wall-to-wall sliding glass doors leading out to the main garden, which is framed by a pergola and the swimming pool to create a unique area.

The rest of the main floor is occupied by a large dining room, kitchen and ensuite bedroom. There are three more bedrooms, one of which is also ensuite, on the second floor. The villa is completed by a spacious and airy multi-purpose basement and a private garage.